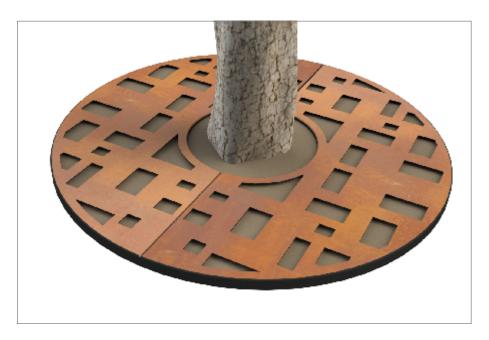

## Tree Grille | ASF Cubes Round Laser Cut Tree Grille Corten

Material:

ASF Laser cut grilles can be manufactured in stainless steel (grades 304 & 316 available), mild steel or corten steel

Finish:

Stainless Steel finished brush polished. Other Polish finishes or mill finished also available Mild steel grilles are finished galvanised and can be powder coated in any RAL/BS colour if needed Corten steel grilles are left bare metal to passivate to a rust coloured finish

**Dimensions:** 

ASF laser cut grilles are available in sizes from  $\phi$  800mm to  $\phi$  2500mm. Other sizes, rectangular and hexagonal laser cut grilles are also available

**Design Options:** 

ASF laser cut grilles can have design alterations, or be manufactured to a completely bespoke design if required

**Options:** 

ASF laser cut grilles can be manufactured to accept irrigation units, tree guards and uplighters