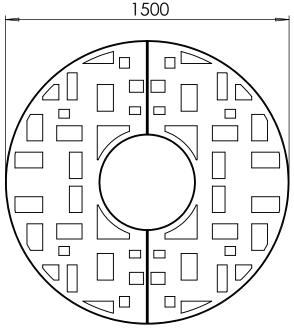

**Dimensions:** 

ASF laser cut grilles are available in sizes from  $\phi$  800mm to  $\phi$  2500mm. Other sizes, rectangular and hexagonal laser cut grilles are also available

**Design Options:** 

ASF laser cut grilles can have design alterations, or be manufactured to a completely bespoke design if required